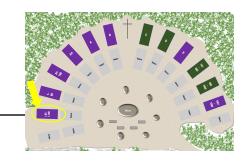

## **The Shrine Columbarium Double Niches L81-L160**

When facing the Cross this unit is the farthest to the left at this time. This side contains niches L81-L120 and faces double niches 01-40

| L81<br>AKIYAMA   | L82              | L83             | L84     | L85     | L86     | L87     | L88     |
|------------------|------------------|-----------------|---------|---------|---------|---------|---------|
| Alan             | \$5,900          | \$5,900         | \$5,900 | \$5,900 | \$5,900 | \$5,900 | \$5,900 |
| L89<br>Triplette | L90<br>Triplette | L91<br>HOULIHAN | L92     | L93     | L94     | L95     | L96     |
| Nellie & Woodrow | Susan            |                 | \$5,900 | \$5,900 | \$5,900 | \$5,900 | \$5,900 |
| L97<br>Triplette | L98<br>Triplette | L99<br>Arehart  | L100    | L101    | L102    | L103    | L104    |
| Jim & Jackie     | Michael          | Lisa & Scot     | \$5,900 | \$5,900 | \$5,900 | \$5,900 | \$5,900 |
| L105<br>Burgett  | L106             | L107            | L108    | L109    | L110    | L111    | L112    |
| Tami & Bill      | \$5,500          | \$5,500         | \$5,500 | \$5,500 | \$5,500 | \$5,500 | \$5,500 |
| L113             | L114             | L115            | L116    | L117    | L118    | L119    | L120    |
| \$5,500          | \$5,500          | \$5,500         | \$5,500 | \$5,500 | \$5,500 | \$5,500 | \$5,500 |
|                  |                  |                 |         |         |         |         |         |