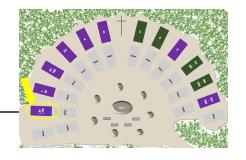

## **The Shrine Columbarium Double Niches L81-L160**

When facing the Cross this unit is the farthest to the left at this time.

This side contains niches L121-L160

| L121<br>Rogers   | L122<br>Hinz    | L123<br>Rogers       | L124<br>Hoover   | L125<br>Lane                   | L126<br>Fenumiai<br>Gaul & Alofaae | L127<br>Tomaro<br>Debby & Paul | L128<br>GERBI<br>MARY LOU &<br>CHARLES |
|------------------|-----------------|----------------------|------------------|--------------------------------|------------------------------------|--------------------------------|----------------------------------------|
| L129<br>Jensen   | L130<br>\$5,900 | L131<br>Fruits Crane | L132<br>Sheridan | L133<br>Dimond<br>Jackie & Tim | L134<br>Doogan                     | L135<br>Siroky<br>Fredriksson  | L136<br>RICKEY<br>M'IVA & STEWART      |
| L137<br>Jennings | L138<br>\$5,900 | L139<br>\$5,900      | L140<br>Sheridan | <b>L141</b><br>\$5,900         | L142<br>Doogan                     | L143<br>Regan<br>Legere        | L144<br>Christian-Sloss                |
| L145             | L146            | L147                 | L148             | L149                           | L150                               | L151                           | L152                                   |
| \$5500           | \$5,500         | \$5,500              | \$5,500          | \$5,500                        | \$5,500                            | \$5,500                        | \$5,500                                |
| L153             | L154            | L155                 | L156             | L157                           | L158                               | L159                           | L160                                   |
| \$5500           | \$5,500         | \$5,500              | \$5,500          | \$5,500                        | \$5,500                            | \$5,500                        | \$5,500                                |