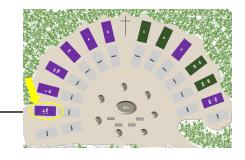

## **The Shrine Columbarium Double Niches L81-L160**

When facing the Cross this unit is the farthest to the left at this time.

This side contains niches L121-L160

| L121<br>Rogers   | L122<br>Hinz    | L123<br>\$5,900      | <b>L124</b><br>\$5,900 | L125<br>\$5,900                | L126<br>Fenumiai<br>Gaul & Alofaae | L127<br>Tomaro<br>Debby & Paul | L128<br>GERBI<br>MARY LOU &<br>CHARLES |
|------------------|-----------------|----------------------|------------------------|--------------------------------|------------------------------------|--------------------------------|----------------------------------------|
| L129<br>Jensen   | L130<br>\$5,900 | L131<br>Fruits Crane | L132<br>Sheridan       | L133<br>Dimond<br>Jackie & Tim | L134<br>Doogan                     | L135<br>Siroky<br>Fredriksson  | L136<br>RICKEY<br>M'IVA & STEWART      |
| L137<br>Jennings | L138<br>\$5,900 | L139<br>\$5,900      | L140<br>Sheridan       | <b>L141</b><br>\$5,900         | L142<br>Doogan                     | L143<br>Regan<br>Legere        | L144<br>Christian-Sloss                |
| L145             | L146            | L147                 | L148                   | L149                           | L150                               | L151                           | L152                                   |
| \$5500           | \$5,500         | \$5,500              | \$5,500                | \$5,500                        | \$5,500                            | \$5,500                        | \$5,500                                |
| L153             | L154            | L155                 | L156                   | L157                           | L158                               | L159                           | L160                                   |
| \$5500           | \$5,500         | \$5,500              | \$5,500                | \$5,500                        | \$5,500                            | \$5,500                        | \$5,500                                |