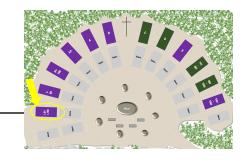

## **The Shrine Columbarium Double Niches L81-L160**

When facing the Cross this unit is the farthest to the left at this time. This side contains niches L81-L120 and faces double niches 01-40

| L81<br>AKIYAMA                       | L82                         | L83                           | L84                   | L85             | L86             | L87             | L88             |
|--------------------------------------|-----------------------------|-------------------------------|-----------------------|-----------------|-----------------|-----------------|-----------------|
| Alan                                 | \$5,900                     | \$5,900                       | \$5,900               | \$5,900         | \$5,900         | \$5,900         | \$5,900         |
| L89<br>Triplette<br>Nellie & Woodrow | L90<br>Triplette<br>Susan   | L91<br>HOULIHAN               | <b>L92</b><br>\$5,900 | L93<br>\$5,900  | L94<br>\$5,900  | L95<br>\$5,900  | L96<br>\$5,900  |
| L97<br>Triplette<br>Jim & Jackie     | L98<br>Triplette<br>Michael | L99<br>Arehart<br>Lisa & Scot | L100<br>\$5,900       | L101<br>\$5,900 | L102<br>\$5,900 | L103<br>\$5,900 | L104<br>\$5,900 |
| L105<br>Burgett<br>Tami & Bill       | L106<br>\$5,500             | L107<br>\$5,500               | L108<br>\$5,500       | L109<br>\$5,500 | L110<br>\$5,500 | L111<br>\$5,500 | L112<br>\$5,500 |
| L113                                 | L114                        | L115                          | L116                  | L117            | L118            | L119            | L120            |
| \$5,500                              | \$5,500                     | \$5,500                       | \$5,500               | \$5,500         | \$5,500         | \$5,500         | \$5,500         |